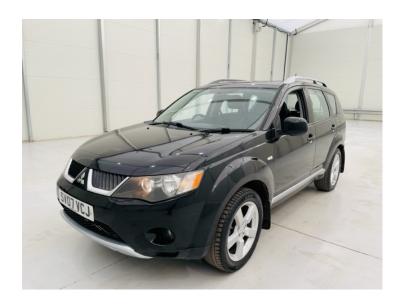

## Mitsubishi Shogun Outlander 2.2 🐠 LAW TRUCKS DiD 5dr Estate

## **Details**

- 2007 Mitsubishi Shogun Outlander 2.2 DiD 4x4 5dr Estate.
- Leather, Manual Gearbox.
- Heated Seats.
- Climate Control.
- Radio/Stereo.
- Excellent Condition.
- We can organise shipping to any Worldwide destination Contact for a quote.