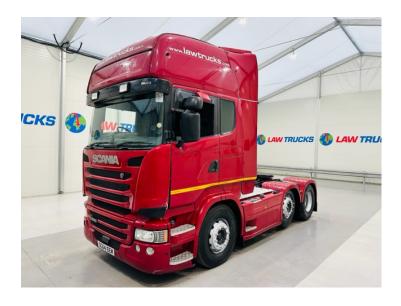

## Scania R450 Midlift Topline Tractor Unit

| MAKE         | Scania                            |
|--------------|-----------------------------------|
| MODEL        | R450 Midlift Topline Tractor Unit |
| REGISTERED   | 2015                              |
| REGISTRATION | SC64 EEM                          |
| CHASSIS NO.  | YS2R6X20005374901                 |
| ENGINE CLASS | Euro 6                            |
| GEARBOX      | Automatic                         |

## **Details**

- 2015 Scania R450 6x2 Midlift Topline Tractor Unit
- 12 Speed Opticruise Gearbox
- Leather Interior
- Full Wind Deflector Kit
- Twin Fuel Tanks
- Twin Bunk
- Radio/Stereo
- Excellent Condition
- We can organise shipping to any worldwide destination