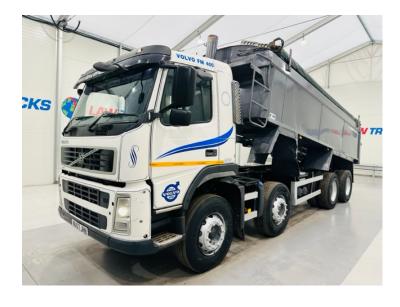

## Volvo FM 400 8x4 Day Cab Tipper TIPPER

| POA          |                           |
|--------------|---------------------------|
| МАКЕ         | Volvo                     |
| MODEL        | FM 400 8x4 Day Cab Tipper |
| REGISTERED   | 2007                      |
| REGISTRATION | KU57 JHH                  |
| CHASSIS NO.  | YV2JSG0G17A651538         |
| ENGINE CLASS | Euro 5                    |
| GEARBOX      | Manual                    |

## Details

- 2007 Volvo FM 400 8x4 Day Cab Tipper.
- 8 Speed Manual Gearbox.
- Easysheet.
- Double Drive Double Diff on Spring Suspension.
- D13A400 Engine.
- Excellent Condition.
- We can organise shipping to any Worldwide destination Contact for a quote.

Link to Volvo FM 400 8x4 Day Cab Tipper