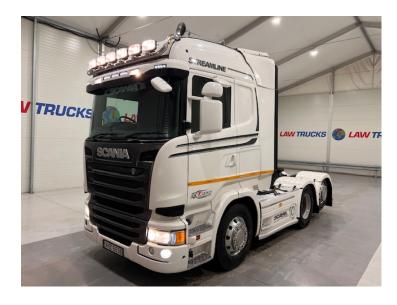

## Scania R450 6x2 Rear Lift Tractor Unit PTO TRACTOR UNIT

| MAKE         | Scania                              |
|--------------|-------------------------------------|
| MODEL        | R450 6x2 Rear Lift Tractor Unit PTO |
| REGISTERED   | 2015                                |
| REGISTRATION | XHZ 6536                            |
| CHASSIS NO.  | YS2R6X20005372842                   |
| ENGINE CLASS | Euro 6                              |
| GEARBOX      | Automatic                           |

## Details

- 2015 Scania R450 Euro 6 6x2 Rear Lift Highline Tractor Unit.
- 12 Speed Opticruise Gearbox.
- Twin Line PTO Hydraulics.
- Twin Bunks.
- Air Conditioning.
- Full Wind Deflector Kit.
- Radio/Stereo.
- Excellent Condition.
- We can organise shipping to any worldwide destination Contact for a quote.