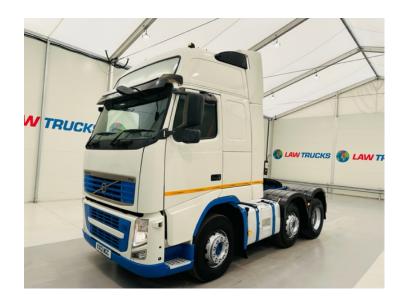

## Volvo FH 500 6x2 Midlift **Tractor Unit** TRACTOR UNIT

| MAKE         | Volvo                           |
|--------------|---------------------------------|
| MODEL        | FH 500 6x2 Midlift Tractor Unit |
| REGISTERED   | 2012                            |
| REGISTRATION | KX12 WGC                        |
| CHASSIS NO.  | YV2AG30C1CB603730               |
| ENGINE CLASS | Euro 5                          |
| GEARBOX      | Automatic                       |

## **Details**

- 2012 Volvo FH 500 Euro 5 6x2 Midlift Globetrotter XL Tractor Unit.
- 12 Speed I-Shift Gearbox.
- Single Bunk.
- Overhead Lockers.
- Leather Seats.
- Radio/Stereo.
- Excellent Condition.
- We can organise shipping to any worldwide destination Contact for a quote.