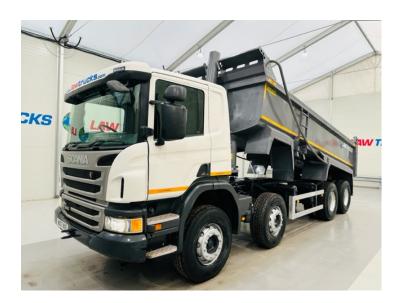

## Scania P410 8x4 Rest Cab Steel 🚺 LAW TRUCKS

## **TIPPER**

**Tipper** 

| Scania                         | MAKE         |
|--------------------------------|--------------|
| P410 8x4 Rest Cab Steel Tipper | MODEL        |
| 2017                           | REGISTERED   |
| WX17 WXE                       | REGISTRATION |
| YS2P8X40009220792              | CHASSIS NO.  |
| Euro                           | ENGINE CLASS |
| Automatic                      | GEARBOX      |
| March 2025                     | MOT          |

## **Details**

- 2017 Scania P410 8x4 Rest Cab Steel Tipper on Springs Suspension.
- Double Drive Double Diff.
- 12 Speed Opticruise Gearbox.
- On Board Weigher.
- Air Tail Door.
- Easysheet, Radio/Stereo.
- Excellent Condition.
- We can organise shipping to any worldwide destination Contact for a quote.
- Will come with 1 Years' MOT