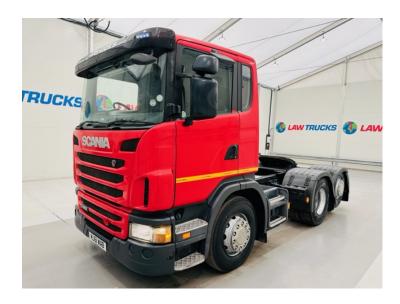

## TRACTOR UNIT

| Scania                                   | MAKE         |
|------------------------------------------|--------------|
| 40 6x2 Rear Lift Day Cab Tractor<br>Unit | MODEL        |
| 2012                                     | REGISTERED   |
| MJ61 WXB                                 | REGISTRATION |
| XLEG6X20005282964                        | CHASSIS NO.  |
| Euro 5                                   | ENGINE CLASS |

## **Details**

- 2012 Scania G440 6x2 Rear Lift Day Cab Tractor Unit
- 12 Speed Opticruise Gearbox
- Radio/Stereo
- Excellent Condition
- We can organise shipping to any worldwide destination Contact for a quote