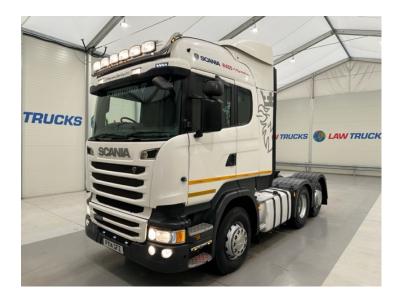

## Scania R450 6x2 Rear Lift Tractor Unit PTO TRACTOR UNIT

| MAKE         | Scania                              |
|--------------|-------------------------------------|
| MODEL        | R450 6x2 Rear Lift Tractor Unit PTO |
| REGISTERED   | 2014                                |
| REGISTRATION | PY14 GFZ                            |
| CHASSIS NO.  | YS2R6X20005360723                   |
| ENGINE CLASS | Euro 6                              |
| GEARBOX      | Automatic                           |

## **Details**

- 2014 Scania R450 Euro 6 6x2 Rear Lift Highline Tractor Unit
- 12 Speed Opticruise Gearbox
- Twin Bunks
- Air Conditioning
- Full Wind Deflector Kit
- Twin Line PTO Tipping Equipment
- Radio/Stereo
- Excellent Condition
- We can organise shipping to any worldwide destination Contact for a quote