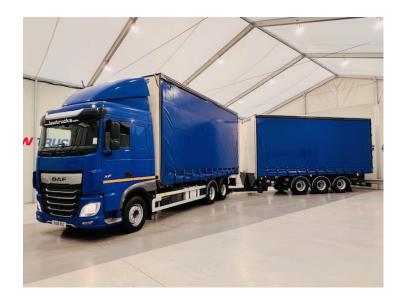

## DAF XF 480 6x2 Rear Lift Curtainsider Drawbar

| MAKE         | DAF                                          |
|--------------|----------------------------------------------|
| MODEL        | XF 480 6x2 Rear Lift Curtainsider<br>Drawbar |
| REGISTERED   | 2018                                         |
| REGISTRATION | PO18 RUC                                     |
| CHASSIS NO.  | XLRASH4300G176950                            |
| ENGINE CLASS | Euro 6                                       |
| GEARBOX      | Automatic                                    |
| MOT          | March 2025                                   |

## **Details**

- 2018 DAF XF 480 6x2 10 Tyre Rear Lift Space Cab Curtainsider with Tri Axle Curtainsider Drawbar Trailer.
- 12 Speed ZF Gearbox with Retarder.
- VBG Drawbar Hitch.
- Moffat Brackets.
- Twin Bunk.
- Fridge.
- Climate Control.
- Radio/Stereo.
- Excellent Condition.
- 5.0m Wheelbase.
- 25ft long 11ft High Curtainsider Body.
- Height Alteration and New Curtains Available.
- We can organise shipping to any worldwide destination Contact for a quote.
- MOT March 2025